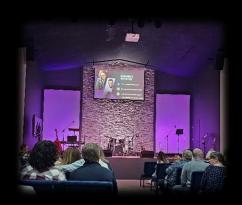

# Cornerstone Family Church- Byron, IL

Tower Sound provided a new audio system including speakers, amplifiers, wireless microphones, and a digital console during a facility renovation at Cornerstone Family Church in Byron. The church now has the audio system needed to service their growing congregation.